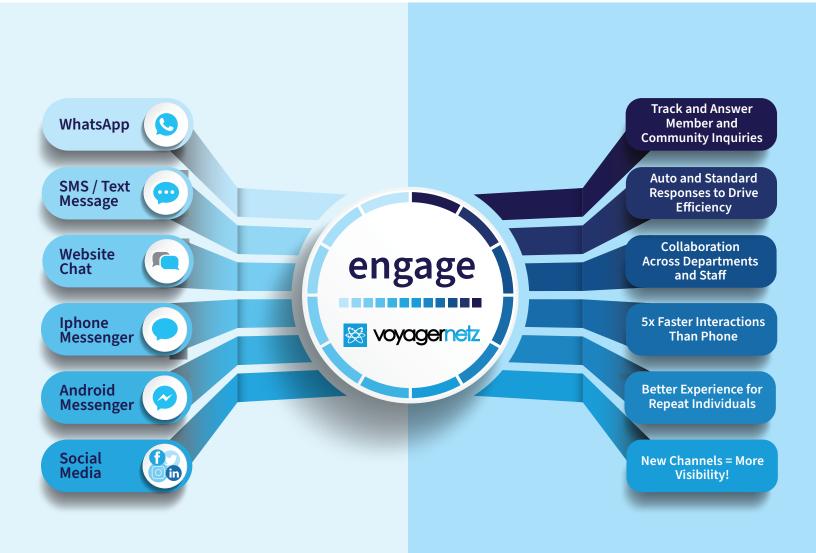

## engage

## IS YOUR CHAMBER READY...

for the next evolution in Message Based communication?

VoyagerNetz Engage is a simple tool that makes it easy to talk on any customer channel, and work together as a staff.

Helping you communicate effectively & enhance your customer experience!

## Don't miss out!

Message based communication is quickly becoming the preferred channel of communication for a growing majority of consumers. This shift in customer behavior and preference opens the door to an amazing new opportunity.